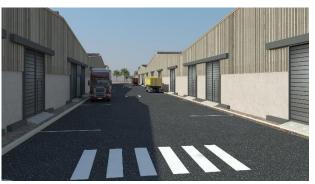

The Delma Business Park is a destination for logistic and commercial enterprises who are looking for state of art industrial and commercial facilities

The compound includes showrooms, offices and warehouses of different sizes ranging from 202 SQM to 1,100 SQM to respond to the needs of a wide variety of investors.

## The Delma Business Park Inventory

| Serial | Unit Type | Quantity | Area Size                |
|--------|-----------|----------|--------------------------|
| 1      | Warehouse | 39       | From 202 SQM to 1100 SQM |
| 2      | Showrooms | 7        | each 446 SQM             |
| 3      | Shops     | 13       | From 47 SQM to 59 SQM    |