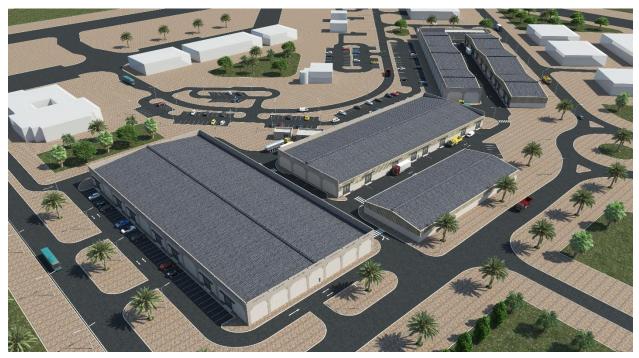

## The Delma Business Park ICAD 1

The Delma Business Park

A superb commercial project comprising of warehouses, showrooms and retail facilities to meet different needs

The Delma Business Park is a destination for logistic and commercial enterprises who are looking for state of art industrial and commercial facilities

The compound includes showrooms, offices and warehouses of different sizes ranging from 202 SQM to 1,100 SQM to respond to the needs of a wide variety of investors.

The project has been planned, constructed, and operated under the highest technical and environmental standards