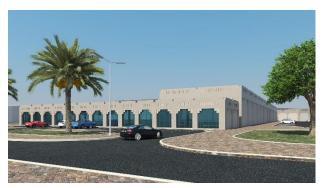

The Delma Business Park is a destination for logistic and commercial enterprises who are looking for state of art industrial and commercial facilities

The compound includes showrooms, offices and warehouses of different sizes ranging from 202 SQM to 1,100 SQM to respond to the needs of a wide variety of investors.

## The Delma Business Park Inventory

| Serial | Unit Type | Quantity | Area Size                |
|--------|-----------|----------|--------------------------|
| 1      | Warehouse | 39       | From 202 SQM to 1100 SQM |
| 2      | Showrooms | 7        | each 446 SQM             |
| 3      | Shops     | 13       | From 47 SQM to 59 SQM    |